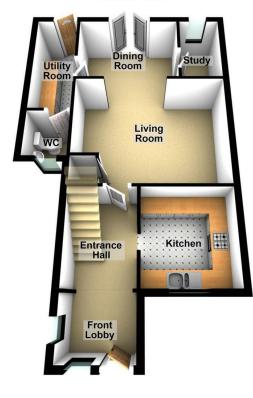

**Ground Floor** 

**First Floor** 

LANDING BEDROOM 1 BEDROOM 2 BEDROOM 3 BATHROOM GARAGE

FRONT LOBBY

ENTRANCE HALL

KITCHEN

LIVING ROOM

DINING AREA

UTILITY ROOM

CLOAKROOM

STUDY

woodcockholmes.co.uk

Woodcock Holmes First Floor Offices, 4 Office Village Hampton, Peterborough PE7 8GX

01733 303111 info@woodcockholmes.co.uk rightmove △ find your happy

These particulars do not constitute part or all of an offer of contract. The measurements are supplied for guidance only and as such must be considered incorrect. Potential buyers are advised to re-check measurements before committing to any expense. Woodcock Holmes have not tested any apparatus, equipment, services, fixtures or fittings and it is in the buyer's interest to check the working condition of appliances. Floorplans are for illustration purposes only and are not to scale. Woodcock Holmes has sought not to verify the logal title of the property. Buyers not obtain such verification from their solicitors

# FRONT LOBBY

5'4" x 6'1"

Single door to front, uPVC double glazed window to front and side, laminate flooring, open into the hallway.

#### HALLWAY 9'9" x 6'1"

Laminate flooring, stairs to first floor, radiator.

#### **KITCHEN** 9" x 8'6"

UPVC double glazed window to front. Fitted with a matching range of base and eye level units with fitted worktops and splashback behind. Built-in electric oven, four ring induction hob, extractor fan fitted over, fitted 1 1/2 bowl stainless steel sink drainer, fitted dishwasher, space for a fridge freezer.

# LIVING ROOM

11'7" x 15'3" Fitted carpet, storage, radiator, open into the dining area.

# **DINING ROOM**

7'3" x 10'1" Double glazed French doors to rear, laminate flooring, radiator.

#### STUDY 7'4" x 4'3"

UPVC double glazed window to rear, laminate flooring.

# UTILITY ROOM

11'2" x 4'4" Single door to rear garden. Fitted with a matching range of base and eye level units, fitted sink drainer, worktop space, space for washing machine, tiled flooring.

#### CLOAKROOM 4'11" x 4'4"

Obscure uPVC double glazed window to front, two piece suite with low level WC and wash hand basin vanity unit, radiator, tiled flooring.