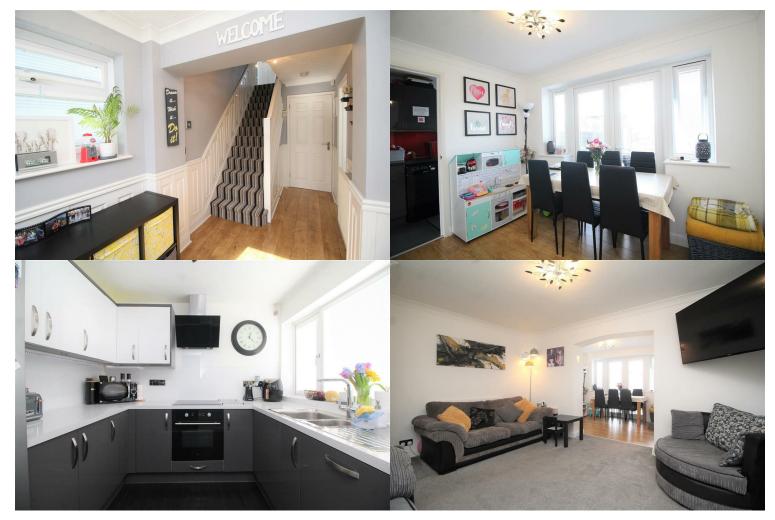

# FRONT LOBBY

5'4" x 6'1"

Single door to front, uPVC double glazed window to front and side, laminate flooring, open into the hallway.

#### HALLWAY 9'9" x 6'1"

Laminate flooring, stairs to first floor, radiator.

#### **KITCHEN** 9" x 8'6"

UPVC double glazed window to front. Fitted with a matching range of base and eye level units with fitted worktops and splashback behind. Built-in electric oven, four ring induction hob, extractor fan fitted over, fitted 1 1/2 bowl stainless steel sink drainer, fitted dishwasher, space for a fridge freezer.

# LIVING ROOM

11'7" x 15'3" Fitted carpet, storage, radiator, open into the dining area.

# **DINING ROOM**

7'3" x 10'1" Double glazed French doors to rear, laminate flooring, radiator.

# UTILITY ROOM

11'2" x 4'4" Single door to rear garden. Fitted with a matching range of base and eye level units, fitted sink drainer, worktop space, space for washing machine, tiled flooring.