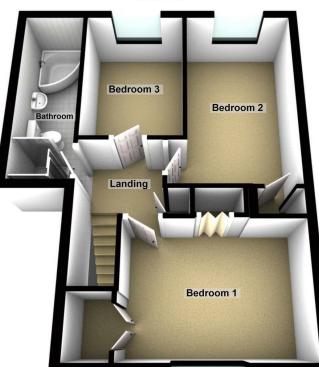

**Ground Floor** 

**First Floor** 

LANDING BEDROOM 1 BEDROOM 2 BEDROOM 3 BATHROOM GARAGE

FRONT LOBBY

ENTRANCE HALL

KITCHEN

LIVING ROOM

DINING AREA

#### LANDING Fitted carpet, airing cupboard.

#### **BEDROOM 1** 8'7" x 12'1"

BEDROOM 2

UPVC double glazed window, laminate flooring, radiator, fitted storage/wardrobe space.

#### Viewings: By appointment 13'11" x 8'6'

UPVC double glazed window to rear, fitted carpet, radiator, built in storage/wardrobe space. £239,995

#### **BEDROOM 3** 9'11" x 6'3"

UPVC double-glazed window to rear, fitted carpet, radiator.

#### BATHROOM 12'3" x 4'11"

Four-piece suite with low level WC and wash hand basin in vanity units, shower cubicle, corner bath, radiator, tiled flooring, tiled walls, x2 velux windows.