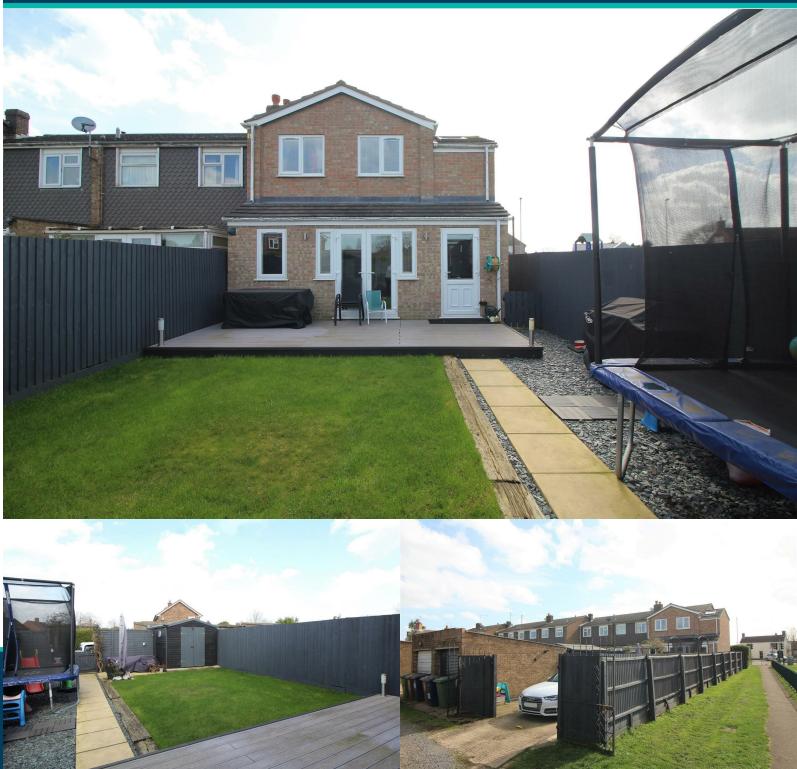

# **OUTSIDE & GARAGE**

Outside, the property has open lawn space bordered by hedges, there is access to the side of the house that leads all the way down to the rear garden. The rear garden is enclosed by timber fencing, it is private and not overlooked to the rear. Mainly laid with lawn, there is also a large composite decking area, an area for a timber shed and a section of the garden laid with slate chippings. There is a single wooden gate to the rear that leads to the parking and garage. There is parking for 2/3 vehicles and a single garage with an electric door