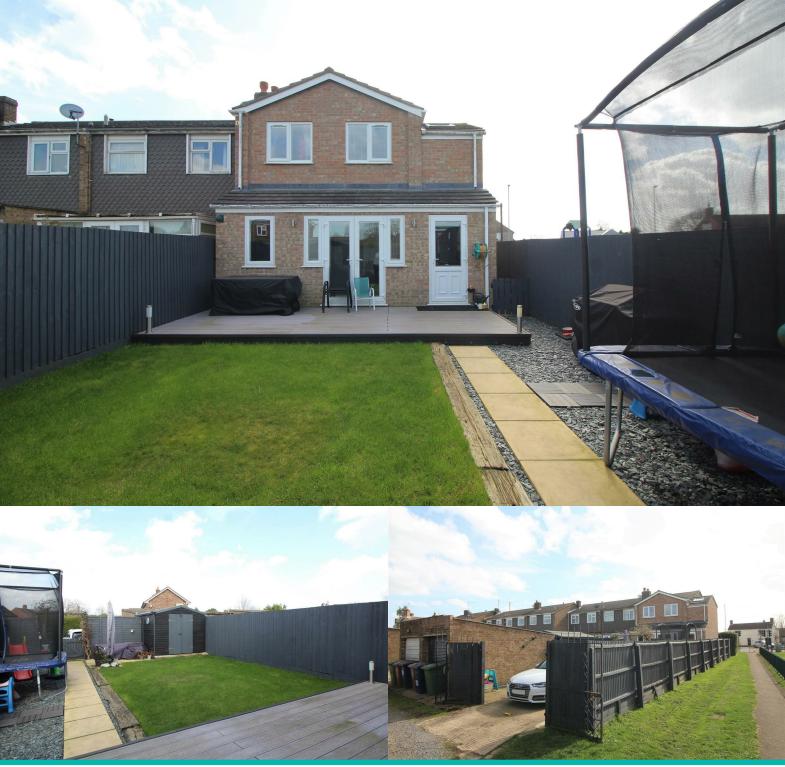

# **OUTSIDE & GARAGE**

Outside, the property has open lawn space bordered by hedges, there is access to the side of the house that leads all the way down to the rear garden. The rear garden is enclosed by timber fencing, it is private and not overlooked to the rear. Mainly laid with lawn, there is also a large composite decking area, an area for a timber shed and a section of the garden laid with slate chippings. There is a single wooden gate to the rear that leads to the parking and garage. There is parking for 2/3 vehicles and a single garage with an electric door