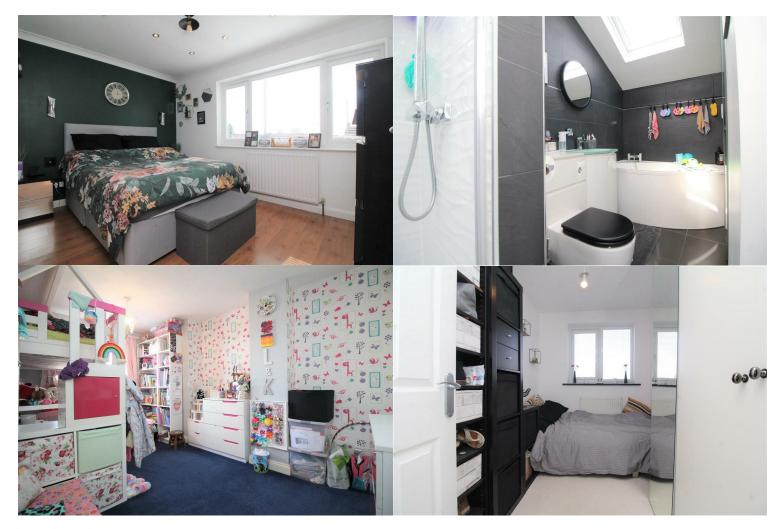

#### **BEDROOM 1** 8'7" x 12'1"

BEDROOM 2

UPVC double glazed window, laminate flooring, radiator, fitted storage/wardrobe space.

#### Viewings: By appointment 13'11" x 8'6'

UPVC double glazed window to rear, fitted carpet, radiator, built in storage/wardrobe space. £239,995

#### **BEDROOM 3** 9'11" x 6'3"

UPVC double-glazed window to rear, fitted carpet, radiator.

#### BATHROOM 12'3" x 4'11"

Four-piece suite with low level WC and wash hand basin in vanity units, shower cubicle, corner bath, radiator, tiled flooring, tiled walls, x2 velux windows.